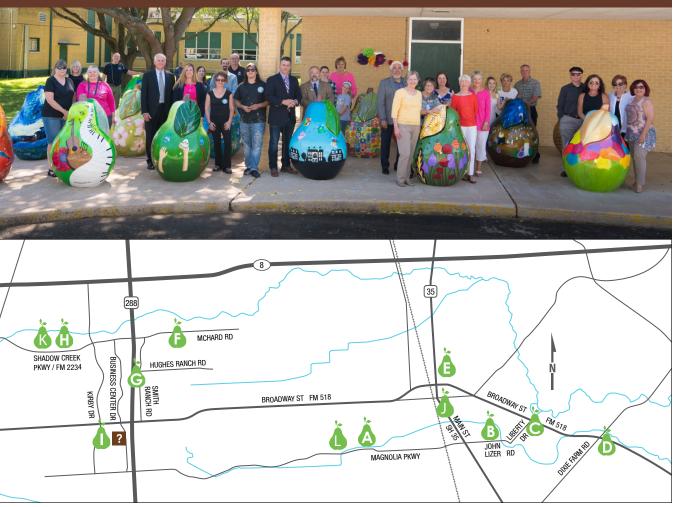

23 Pears

**12 Locations** 

#### **ENVISIONED BY VISIT PEARLAND**

11200 Broadway Street, Suite 1390 Pearland, TX 77584 Phone: 281.997.5970 VisitPearland.com

|   | LOCATION                                                               | PEAR NAME                                                                 | ARTIST NAME                                                                                  | SPONSOR                                                                                                                                                |
|---|------------------------------------------------------------------------|---------------------------------------------------------------------------|----------------------------------------------------------------------------------------------|--------------------------------------------------------------------------------------------------------------------------------------------------------|
| ۵ | Delores Fenwick Nature Center<br>5750 Magnolia Pkwy.                   | One World                                                                 | Emily Grygier                                                                                | One World Foundation                                                                                                                                   |
| B | Independence Park<br>3919 Liberty Dr.                                  | Pairing Together<br>Peary, Peary Night<br>Loving Life<br>Mission Complete | Kelly Kronfeld & Chris Garcia<br>Lisa Tenney<br>Josephine Eager<br>Sandra Derrick & Mary Hey | Pearland Medical Center<br>Anonymous<br>Pearland Animal Hospital<br>Pearland Convention & Visitors Bureau                                              |
| ٦ | Pearland City Hall Gazebo<br>3519 Liberty Dr.                          | Infinite Diversity<br>Pearsonified<br>Rose Pear<br>Swirls of Gold         | Roberto Barron<br>Kelly Kronfeld & Chris Garcia<br>Kermit Eisenhut<br>Claudia Zopoaragon     | Kroger<br>Greg/Amy Hill & Trent/Tally Perez<br>Community Pear<br>Community Pear                                                                        |
| Ď | Saloon Door West<br>1231 Broadway St.                                  | Life in Color                                                             | Umanga Liyanage                                                                              | DSL Construction & Design                                                                                                                              |
| è | Zychlinski Park<br>2243 N. Grand Blvd.                                 | Pear Blossoms<br>Celebration                                              | Kathy Ericksen<br>Paulisa Winsong & Sandy Shiver                                             | Pearland Historical Society<br>Grand Cornerstone Development, LLC                                                                                      |
| Ğ | Pearland Golf Club<br>3123 Flower Fields Ln.                           | Whimsical Harmony                                                         | Lee Ann Hilbrich                                                                             | Country Place Foundation                                                                                                                               |
| Ċ | Southdown Park<br>2150 Smith Ranch Rd.                                 | Wildscape<br>The Pollack Pear<br>A Perfect Pair                           | Robin Tatem<br>Hannah Levy<br>Suzette Schutze                                                | Comfort Suites Pearland &<br>Keep Pearland Beautiful<br>Hampton Inn by Hilton and<br>SpringHill Suites by Marriott<br>Keller Williams & A & A Cleaning |
| à | Hilton Garden Inn<br>12101 Shadow Creek Pkwy.                          | Remembrance Pear                                                          | Sherri Harris                                                                                | Hilton Garden Inn - Pearland                                                                                                                           |
| ۵ | Pearland Town Center<br>11200 Broadway St.                             | Patched to Pear-fection<br>Close Pear<br>Dream Birds                      | Kathy Ericksen<br>Joan Moody<br>Peihong Endris                                               | Pearland Town Center<br>Triad Retail Construction Inc<br>King's Biergarten & Restaurant                                                                |
| ۵ | Koza's Inc.<br>2910 S Main St.                                         | Expressionist Pear                                                        | Claudia Zopoaragon                                                                           | Koza's                                                                                                                                                 |
| k | Ed Thompson Inclusive Park<br>13050 Shadow Creek Pkwy.                 | Pearalicious                                                              | Joan Moody                                                                                   | Forever Parks Foundation                                                                                                                               |
| à | Trail at John Hargrove<br>Environmental Complex<br>5800 Magnolia Pkwy. | Pearland Trails                                                           | Josephine Maxwell                                                                            | Keep Pearland Beautiful                                                                                                                                |