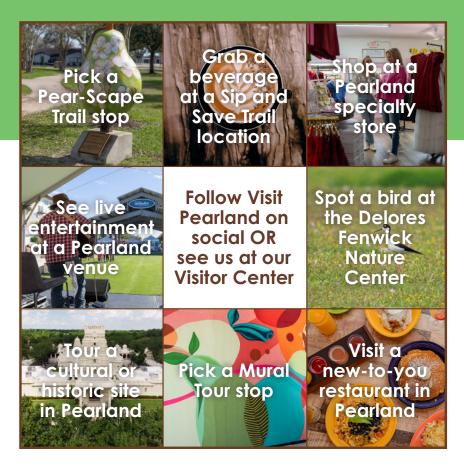

## DISCOVER PEARLAND

Enjoy a mix of dining, shopping, sightseeing, and outdoor experiences in celebration of National Travel and Tourism Week!

Complete a line of three squares horizontally, vertically, or diagonally. Share a post featuring your Discover Pearland card with the #VisitPearland hashtag or drop off your finished card at our visitor center by May 31. Your name will be added to a drawing for Pearland prizes from us! Check the Visit Pearland social media accounts on June 3, 2024 for the winner announcement.

## **Pear-Scape Trail**

## **Pearland Mural Tour**

**Culture and History of Pearland** 

Sip and Save Trail

Tour Unleashing the power of artistic expression one wall at a time; head out on the Pearland Mural Tour for a journey across Pearland's many murals. From coffee shops

and taprooms to the famous Independence

Hunt for 23 whimsical pear sculptures, painted by local artists, hidden throughout the city's community hangouts and

Sip back and relax on Pearland's Sip and Save Trail! Redeem discounts and taste specialty drinks at taprooms, tea houses, restaurants, and coffee spots on a thirstquenching tour of Pearland destinations.